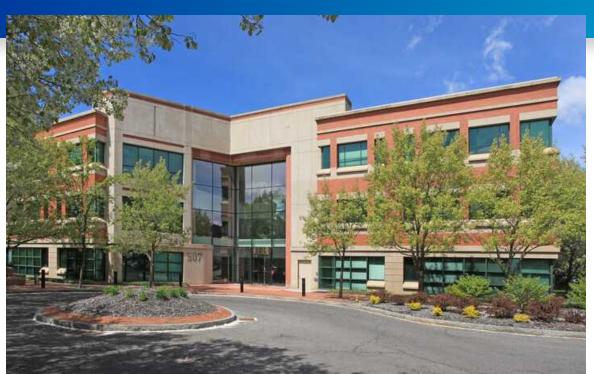

## 507 Plum Street Syracuse, New York

## 507 Plum Street Syracuse, NY

Office

A prime urban location with the convenience and feel of a suburban office park, 507 Plum Street is located in the revitalized Franklin Square District of Syracuse.

This 3-story, Class A building was constructed in 1991 and designed to complement the historic architecture in the area while maintaining modern amenities.

This property offers businesses an opportunity to join some of Central New York's premier companies who have rediscovered suburban convenience in an urban location.