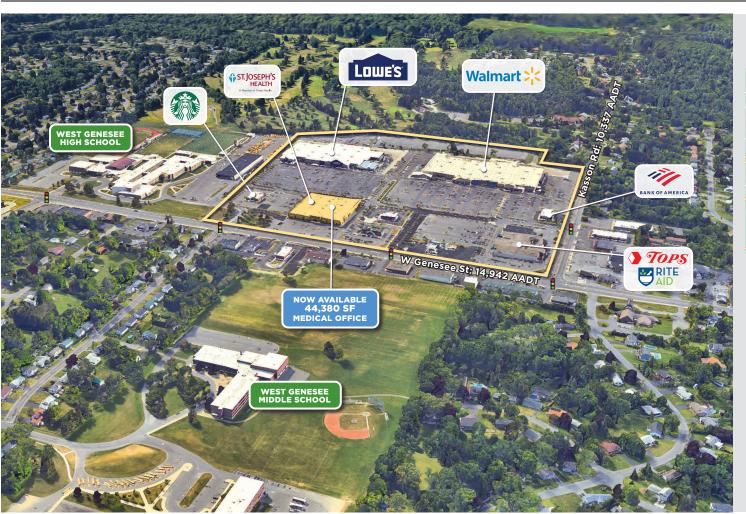

### **CAMILLUS COMMONS**

**NOW AVAILABLE: 44,380 SF MEDICAL OFFICE SPACE** 

BENDERSON DEVELOPMENT

490,500 SQUARE FEET

5241 West Genesee Street Camillus, NY 13031

benderson.com

#### AVAILABLE FOR LEASE 44,380 SF CLASS-A MEDICAL OFFICE SPACE

#### **ABOUT THE CENTER**

Camillus Commons is located on W. Genesee Street, the only major retail shopping corridor in Camillus. The site is ideally situated in a heavily populated residential area. The annual New York State Fair is held in Syracuse, just minutes from Camillus Commons and attracts nearly one million visitors yearly. Syracuse University, one of the largest colleges in Upstate New York and home to over 20,000 students, is just minutes to the east of the site.

#### SITE HIGHLIGHTS

- High visibility on W. Genesee Street
- Abundance of free parking for patients and staff
- Close proximity to major retailers and restaurants
  - **NOW AVAILABLE**