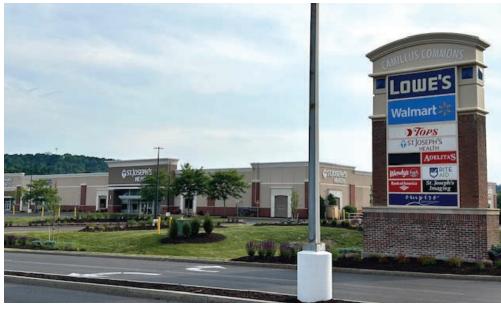

#### **ABOUT THE CENTER**

Camillus Commons is located on W. Genesee Street, the only major retail shopping corridor in Camillus. The site is ideally situated in a heavily populated residential area. The annual New York State Fair is held in Syracuse, just minutes from Camillus Commons and attracts nearly one million visitors yearly. Syracuse University, one of the largest colleges in Upstate New York and home to over 20,000 students, is just minutes to the east of the site.

#### SITE HIGHLIGHTS

- High visibility on W. Genesee Street
- Abundance of free parking for patients and staff
- Close proximity to major retailers and restaurants
  - **NOW AVAILABLE**