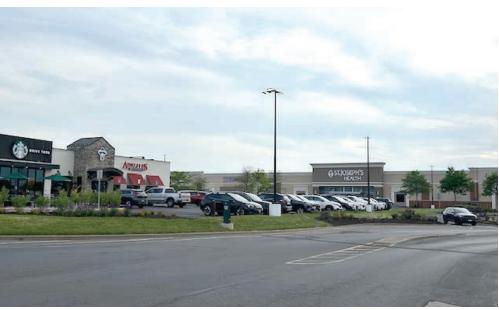

#### **ABOUT THE CENTER**

Camillus Commons is located on W. Genesee Street, the only major retail shopping corridor in Camillus. The site is ideally situated in a heavily populated residential area. The annual New York State Fair is held in Syracuse, just minutes from Camillus Commons and attracts nearly one million visitors yearly. Syracuse University, one of the largest colleges in Upstate New York and home to over 20,000 students, is just minutes to the east of the site.

#### SITE HIGHLIGHTS

- High visibility on W. Genesee Street
- Abundance of free parking for patients and staff
- Close proximity to major retailers and restaurants
  - **NOW AVAILABLE**