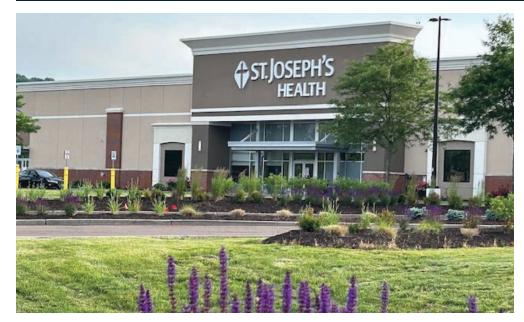

#### **ABOUT THE CENTER**

Camillus Commons is located on W. Genesee Street, the only major retail shopping corridor in Camillus. The site is ideally situated in a heavily populated residential area. The annual New York State Fair is held in Syracuse, just minutes from Camillus Commons and attracts nearly one million visitors yearly. Syracuse University, one of the largest colleges in Upstate New York and home to over 20,000 students, is just minutes to the east of the site.