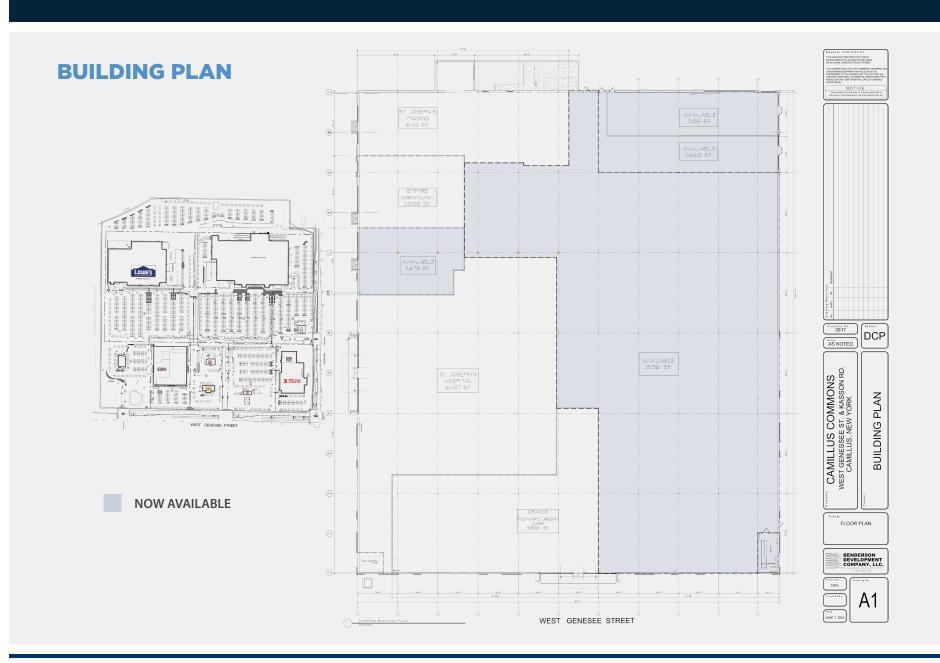

#### AVAILABLE FOR LEASE 44,380 SF CLASS-A MEDICAL OFFICE SPACE

#### **AVAILABLE FOR LEASE** 44,380 SF CLASS-A MEDICAL OFFICE SPACE

#### SITE HIGHLIGHTS

- High visibility on W. Genesee Street
- Abundance of free parking for patients and staff
- Close proximity to major retailers and restaurants
  - **NOW AVAILABLE**

### AVAILABLE FOR LEASE 44,380 SF CLASS-A MEDICAL OFFICE SPACE