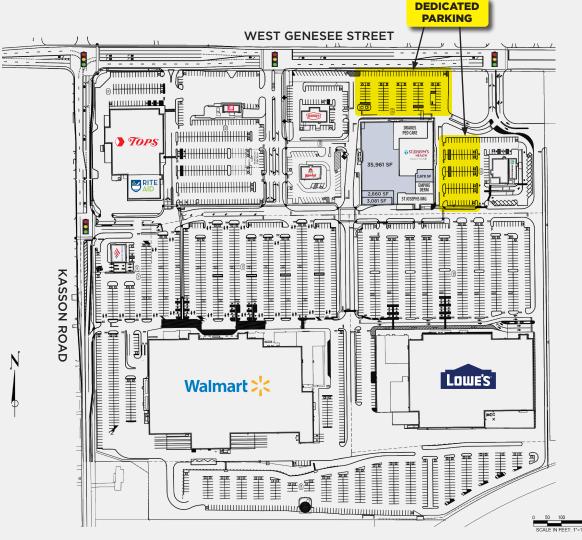

# SITE-PARKING PLAN

#### SITE HIGHLIGHTS

- High visibility on W. Genesee Street
- Abundance of free parking for patients and staff
- Close proximity to major retailers and restaurants
  - **NOW AVAILABLE**