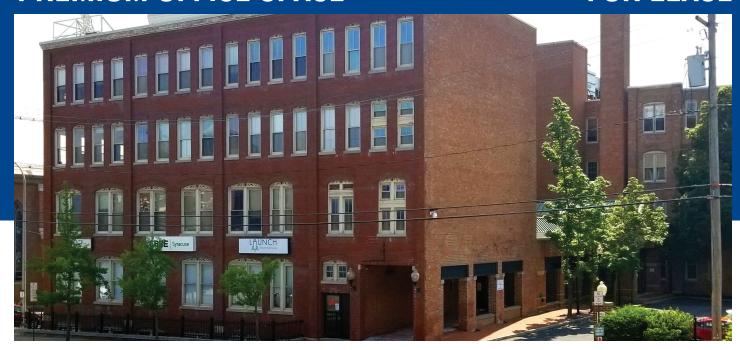

### 313 East Willow Street Nettleton Commons Syracuse, NY

This mixed-use 5-story brick building is conveniently located within walking distance to downtown. The building entrance leads into a two-story open atrium that allows for an abundance of interior natural light. The building's common areas have been well maintained, with a variety of commercial tenants occupying the first two floors. The space has an abundance of exterior windows, exposed brick and wood beams which gives it unique character.

#### PROPERTY HIGHLIGHTS

- Creative "Industrial" space
- · Exposed brick, wood beams and high ceilings
- Easy access to interstates & downtown
- Abundant Parking

**Total Office Space: 35,000 SF** 

Exquisite Lobby and Elevator Area