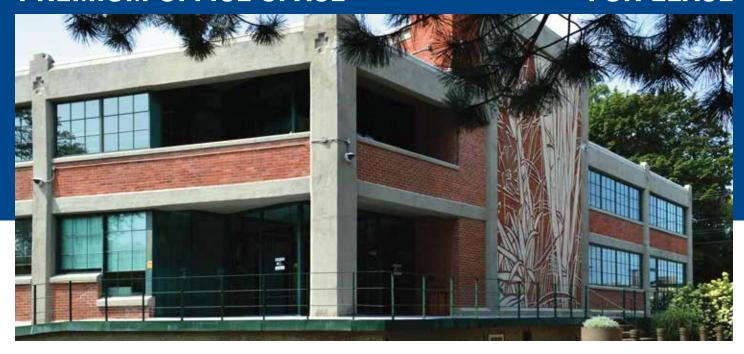

### 308 Maltbie Street Franklin Square Syracuse, NY

State-of-the-art, modern, Class A office building built at the turn of the century. Re-developed in 1991, this has all the personality of a 100-year-old building, but the fit and finishes of state of the art modern class A office building. Common area was renovated and completed in October of 2014. Interior finishes include stacked stone walls, new carpet, LED lighting and new wall coverings. One last space available, 1,647 square feet, sublease, must-see, ready to move in office space.

#### PROPERTY HIGHLIGHTS

- Located in the Franklin Square historic district
- Close to downtown and Destiny USA
- Abundant free parking
- Easy access to I-81 and I-690

Total Square Feet: 25,640

Exquisite Lobby and Elevator Area