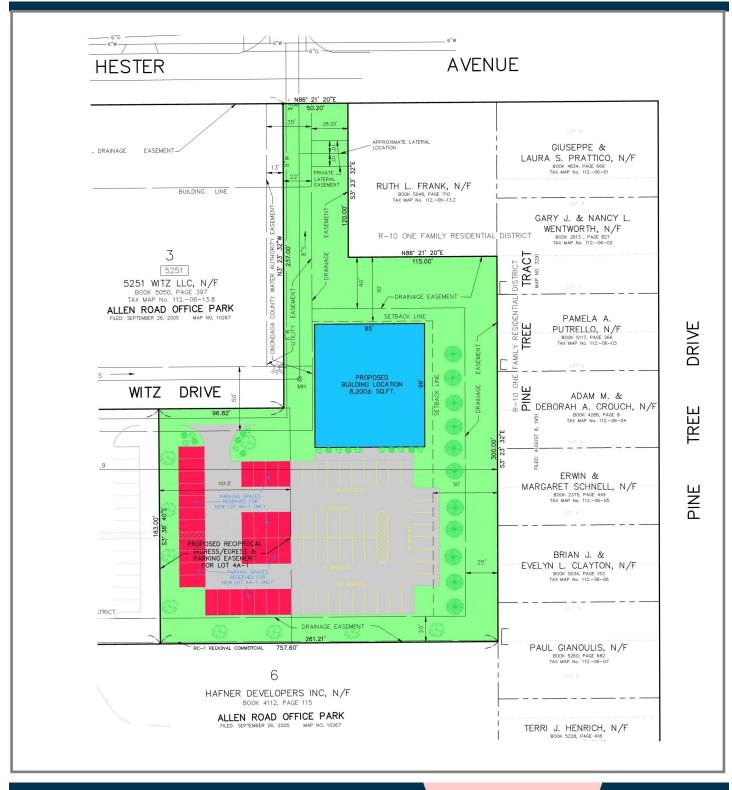

# Land Available—Build to Suit Town of Clay



<u>5248 Witz Drive</u> <u>Ideal for Medical/Professional Office</u>

> 6,000 - 8,000 SF Buildable 1.67 Acre Site

#### **Contact Information:**

Harry Harkaway
315-345-7373
hharkaway@harkawaycre.com



## Site Overview

1.67 Acres Taft Road – Town of Clay, NY





### **Location Overview**



#### **NEAR-BY PHYSICIANS and MEDICAL FACITITIES**

- Allergy & Asthma Diagnostic Office
- St. Joseph's Physicians Family Medicine
- St. Joseph's Cardiology Associates
- CNY Eye Center
- Eye Physicians of CNY

- SOS—Specialists' One-Day Surgery Center
- New York Spine & Wellness Center
- SOS Orthopedic Specialist
- Pulmonary Health Care Physicians
- Fallon Oral Surgery
- North Medical Center



## Property Survey - Proposed Building site w/ Parking