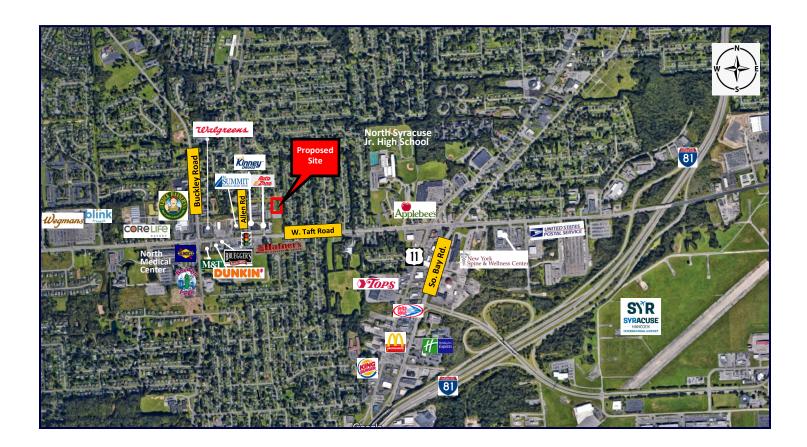

# Land Available—Build to Suit Town of Clay

<u>5248 Witz Drive</u> <u>Ideal for Medical/Professional Office</u>

> 6,000 - 8,000 SF Buildable 1.67 Acre Site

## Site Overview

1.67 Acres Taft Road – Town of Clay, NY

#### **NEAR-BY PHYSICIANS and MEDICAL FACITITIES**

- Allergy & Asthma Diagnostic Office
- St. Joseph's Physicians Family Medicine
- St. Joseph's Cardiology Associates
- CNY Eye Center
- Eye Physicians of CNY

- SOS—Specialists' One-Day Surgery Center
- New York Spine & Wellness Center
- SOS Orthopedic Specialist
- Pulmonary Health Care Physicians
- Fallon Oral Surgery
- North Medical Center