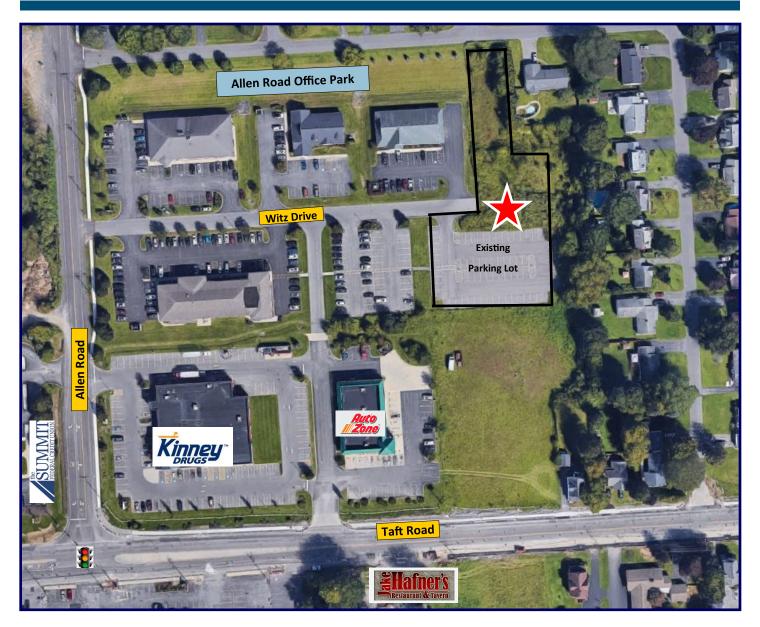

# Land Available—Build to Suit Town of Clay

<u>5248 Witz Drive</u> <u>Ideal for Medical/Professional Office</u>

> 6,000 - 8,000 SF Buildable 1.67 Acre Site

## Site Overview

1.67 Acres Taft Road – Town of Clay, NY