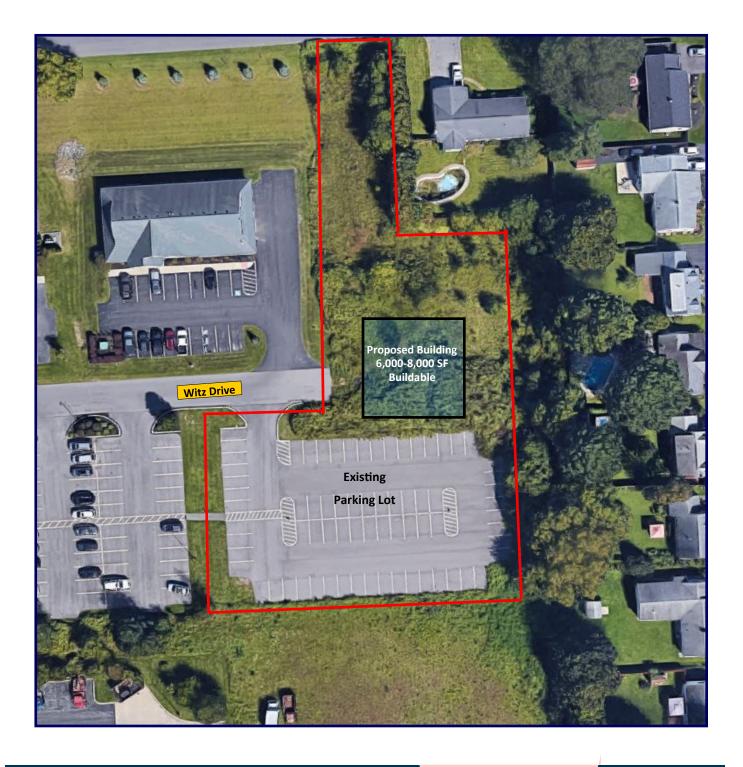

## Property Survey - Proposed Building site w/ Parking

# Land Available—Build to Suit Town of Clay

<u>5248 Witz Drive</u> <u>Ideal for Medical/Professional Office</u>

> 6,000 - 8,000 SF Buildable 1.67 Acre Site